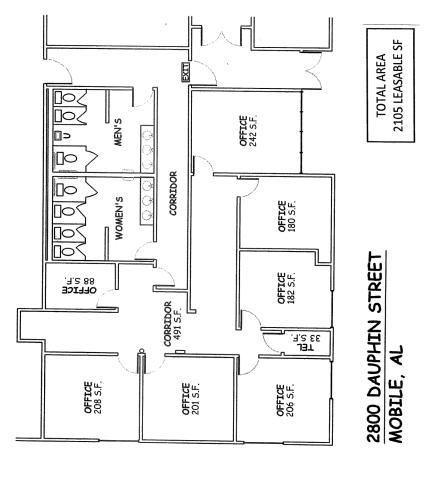

### AVAILABLE:

• Approximately 2,105 square feet available on the first floor

# The Xante Center

2800 Dauphin Street, Mobile, AL

The information provided for by the company is subject to errors, omissions, changes, prior sale or lease and withdrawal from the market without notice by the owner. This information has been gathered from sources that are deemed to be reliable, however there is no warranty or guarantee to its accuracy or validity. You are hereby advised to independently verify the information presented herein.